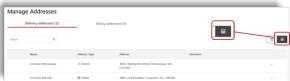

#### Select a view for the addresses

- From the right upper corner, select how to view the addresses.
  - Card display of addresses in address card format
  - **List** select this view to redistribute addresses in a list. The list contains the following information:
    - Name
    - Type
    - Address type
    - Attention
    - Ellipsis menu (...) with options
      - Set default billing address