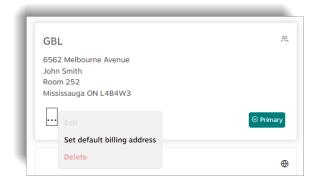

## Set Default Billing Address

- Select a delivery address.
- Click the ellipsis menu (...) and select Set default billing address.

- Among the available choices, select the billing address you wish to set as the default billing address for the delivery address.
- Click on Save.