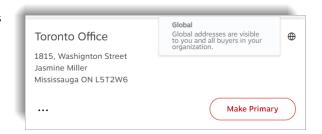

#### Global address

- The global address is visible by the user who created it and for the buyers in their entire organization.
- This type of address can only be created by administrators in your organization with a higher level access.