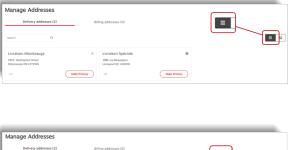

#### Select a view for the addresses

- From the right upper corner, select how to view the addresses.
  - Card display of addresses in address card format
  - **List** select this view to redistribute addresses in a list. The list contains the following information:
    - Name
    - Type
    - Address type
    - Attention
    - Ellipsis menu (...) with options
      - Set default billing address