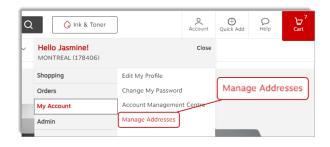

#### Reach the Manage Addresses Feature

- From the Account menu, hover the My Account tab and click on Manage Addresses.
- Select the **Delivery Addresses** tab.