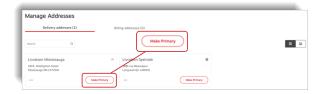

# Make a Delivery Address Primary

- Click on the **Delivery Addresses** tab.
- Click on the Make Primary button of the address of your choice.
  - This delivery address will automatically be selected during your next shopping sessions.