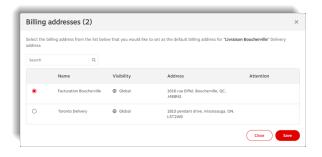

## Set Default Billing Address

- Select a delivery address.
- Click the ellipsis menu (...) and select Set default billing address.

- Among the available choices, select the billing address you wish to set as the default billing address for the delivery address.
- Click on Save.