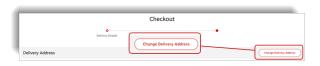

# Edit a Delivery Address During Checkout

While checking out, at the **Delivery Details** step, you may be able to click the **Change Delivery Address** button.

• if applicable, you can select an address shared with you or a global address.