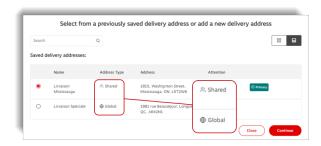

#### **Delivery Address Types**

There are two types of addresses you may see among your available choices.

#### Shared address

- The shared address is visible by the user who created it and for the buyers with whom it was shared.
- This type of address can only be created by administrators in your organization with a higher level access.

#### Global address

- The global address is visible by the user who created it and for the buyers in their entire organization.
- This type of address can only be created by administrators in your organization with a higher level access.